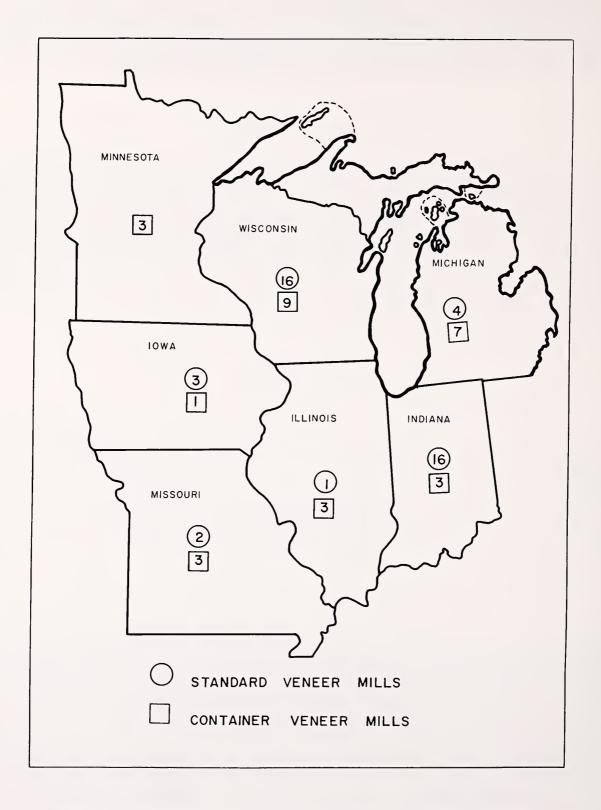

walnut are more common.

Cooperation by most of the 42 standard and 29 container veneer mills in the North Central Region made this report possible (fig. 1, table 1). All but two mills reported their 1968 veneer-log receipts by species and State of origin. Receipts were estimated for the nonreporting mills. This paper does not include data on exports except those to Canada.

Production is the volume of veneer logs cut from a specific area; receipts are the volume of veneer logs received by mills in a specific area regardless of the geographic source.

Figure 1. — Distribution of active veneer mills in the North Central States by State and type of mill, 1968.